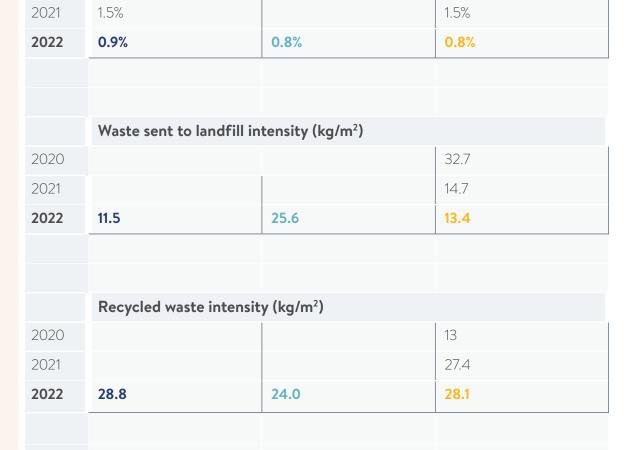

of natural resources

Domestic material consumption in absolute terms, domestic material consumption per capita, and domestic material consumption per GDP

Sustainable sourcing Food waste

Total materials consumed (ton) 2,883,357 107,565

Consumed renewable materials (ton)

2,891,652 8,295 3,889 111,454 15,765 288,090

**ENSURE SUSTAINABLE CONSUMPTION AND PRODUCTION PATTERNS** 



By 2030, halve per capita **12.3** global food waste at the retail and consumer levels and reduce food losses along production and supply chains, including postharvest losses

By 2030, substantially reduce

waste generation through

prevention, reduction,

recycling and reuse

12.5

Global food loss index



National recycling rate, tons of material recycled

Zero waste Results of the "Postconsumption programs"



|      | GHG emissions Intensity (kg CO <sub>2</sub> e/m²) |       |       |  |  |  |  |  |  |
|------|---------------------------------------------------|-------|-------|--|--|--|--|--|--|
| 2020 | 161                                               | 91.7  | 150.8 |  |  |  |  |  |  |
| 2021 | 156.9                                             | 123.1 | 152.1 |  |  |  |  |  |  |
| 2022 | 147.0                                             | 127.6 | 144.3 |  |  |  |  |  |  |
|      |                                                   |       |       |  |  |  |  |  |  |

| Goal: Reduce food wast                    | e by 50% (Collectively wit | h our "Zero waste" goal) |  |  |  |  |  |  |  |
|-------------------------------------------|----------------------------|--------------------------|--|